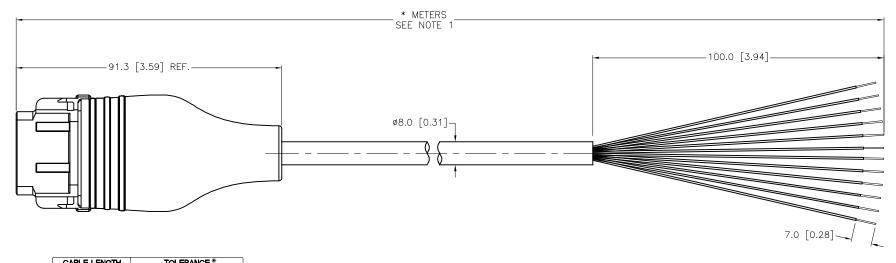

| CABLE LENGTH                 | IOLERANCE "                                                                 |  |  |  |
|------------------------------|-----------------------------------------------------------------------------|--|--|--|
| ALL LENGTHS                  | + 4% (OR 50mm) OF LENGTH<br>- 0% (OR 0mm) OF LENGTH<br>WHICHEVER IS GREATER |  |  |  |
| STRIP LENGTH                 | TOLERANCE *                                                                 |  |  |  |
| 0-7mm                        | ±0.5mm                                                                      |  |  |  |
| 8-29mm                       | ±1.0mm                                                                      |  |  |  |
| 30-49mm                      | ±2.0mm                                                                      |  |  |  |
| 50-69mm                      | ±3.0mm                                                                      |  |  |  |
| 70-100mm                     | ±4.0mm                                                                      |  |  |  |
| OVER 100mm                   | ±5.0mm                                                                      |  |  |  |
| * UNLESS OTHERWISE SPECIFIED |                                                                             |  |  |  |

NOTES:

1. "\*" INDICATES CABLE LENGTH IN METERS. CONTACT TURCK TO ORDER SPECIFIC LENGTHS

|     | SI LOINE LENGTHS. |     |          |         |
|-----|-------------------|-----|----------|---------|
| В   | UPDATE END VIEW   | RDS | 04/15/22 | 77547   |
| REV | DESCRIPTION       | BY  | DATE     | ECO NO. |
|     |                   |     |          |         |

## DRFT DESCRIPTION

3000 CAMPUS DRIVE MINNEAPOLIS, MN 55441 1-800-544-7769 (763) 553-7300 (763) 553-0708 fax www.turck.us

SHEET 1 OF 1

DTM06-12SA-0999-\*M

UNIT OF MEASUREMENT

MILLIMETER [ INCH ] DO NOT SCALE THIS DRAWING