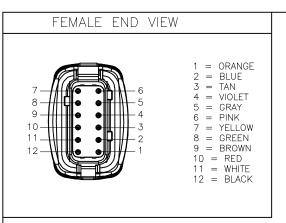

| SPECIFICATIONS                |                     |  |  |
|-------------------------------|---------------------|--|--|
| DEUTSCH CONNECTOR             | DTM06-12SA-E007     |  |  |
| DEUTSCH WEDGELOCK             | WM-12S              |  |  |
| DEUTSCH TERMINALS             | 0462-201-20141      |  |  |
| RATED CURRENT [A]             | 4.0 A               |  |  |
| MOLDED HEAD MATERIAL/COLOR    | TPU/BLACK           |  |  |
| OUTER JACKET MATERIAL/COLOR   | TPE/BLACK           |  |  |
| CONDUCTOR INSULATION MATERIAL | POLYESTER ELASTOMER |  |  |
| NUMBER OF CONDUCTORS [AWG]    | 12x22 AWG           |  |  |
| PROTECTION CLASS              | IP67                |  |  |

NOTES:

1. "\*" INDICATES CABLE LENGTH IN METERS. CONTACT TURCK TO ORDER SPECIFIC LENGTHS

|     | SI LOINE LENGTHS. |     |          |         |
|-----|-------------------|-----|----------|---------|
| В   | UPDATE END VIEW   | RDS | 04/15/22 | 77547   |
| REV | DESCRIPTION       | BY  | DATE     | ECO NO. |
|     |                   |     |          |         |